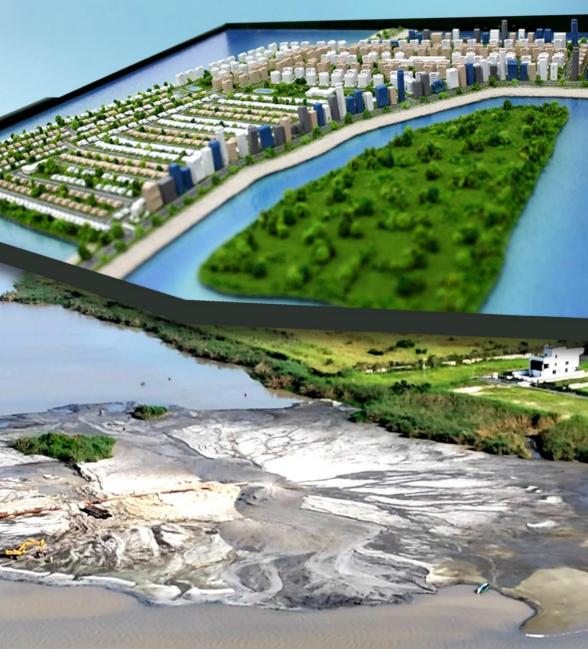

The Metro Smart City development, located at the end of Freedom Way, Lekki Phase 1, is over 90 hectares of land, being reclaimed professionally and with precision by the reputable and renowned construction giant, CCECC. It spans the Lagos Lagoon front in the Lagoon District.

In ensuring a truly smart transportation system, the development will also be accessible through a second entrance nestled between NICON Town and Pinnock Beach Estate with direct access to the Lekki Regional Road.